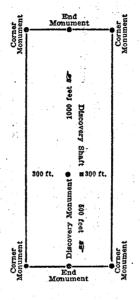

NOTICE OF LOCATION (LODE)

This claim runs from the discovery monument, or stake on which the notice is posted \_\_\_\_\_\_\_\_ feet in an easterly direction to the east center end monument, or stake, and \_\_\_\_\_\_\_\_ feet in a westerly direction from the aforesaid monument, or stake, to the west center end monument or stake, and is also marked by two corner monuments, or stakes, at each end of said claim, one on each side of and 300 feet from the center end monuments, or stakes, making the claim in the form of a parallelogram.

> BUR No. 30 lode.

The claim is 1,500 feet in length and 600 feet along the surface in width, claiming 300 feet on each side of the center line. The "location monument" at which a copy of this notice is posted, is on the center line, 10 feet from the FAST end center; thence 1,490 feet in a WEST and 10 feet in a FAST direction. The general course of this claim is East to West.

SAID CLAIM is situated in the Mineral Creek Mining District, Pinal County, State of Arizona, and is more particularly described as follows:

BEGINNING at the N.E. cor. mon., which is located approximately North <u>1650</u> feet and West <u>1550</u> feet from the sec. cor. of Secs. 19, 20, 29 & 30, T.3 S., R.14 E., Gila & Salt River Meridian; thence,

300 feet South to the East end center; thence 300 feet South to the S.E. corner; thence 1,500 feet West to the S.W. corner; thence 300 feet North to the West end center; thence 300 feet North to the N.W. corner; thence 1,500 feet East to the point and place of beginning.

end monument, or stake, and feet in a westerly direction from the w aforesaid monument, or stake, to the west center end monument or stake, and is also marked by two corner monuments, or stakes, at each end of said claim, one on each side of and 300 feet from the center end monuments, or stakes, making the claim in the form of a parallelogram.