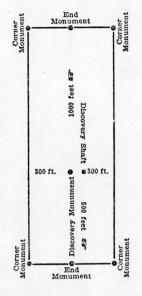

NOTICE OF LOCATION (LODE)

This claim runs from the discovery monument, or stake on which the notice is posted \_\_\_\_\_\_\_\_ feet in an easterly direction to the east center end monument, or stake, and \_\_\_\_\_\_\_\_ feet in a westerly direction from the aforesaid monument, or stake, to the west center end monument or stake, and is also marked by two corner monuments, or stakes, at each end of said claim, one on each side of and 300 feet from the center end monuments, or stakes, making the claim in the form of a parallelogram.

end monument, or stake, and feet in a westerly direction from the w aforesaid monument, or stake, to the west center end monument or stake, and is also marked by two corner monuments, or stakes, at each end of said claim, one on each side of and 300 feet from the center end monuments, or stakes, making the claim in the form of a parallelogram.