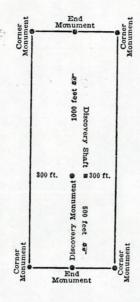

NOTICE OF LOCATION (LODE)

This claim runs from the discovery monument, or stake on which the notice is posted \_\_\_\_\_\_\_\_ feet in an easterly direction to the east center end monument, or stake, and \_\_\_\_\_\_\_\_ feet in a westerly direction from the aforesaid monument, or stake, to the west center end monument or stake, and is also marked by two corner monuments, or stakes, at each end of said claim, one on each side of and 300 feet from the center end monuments, or stakes, making the claim in the form of a parallelogram.

end monument, or stake, and feet in a westerly direction from the w aforesaid monument, or stake, to the west center end monument or stake, and is also marked by two corner monuments, or stakes, at each end of said claim, one on each side of and 300 feet from the center end monuments, or stakes, making the claim in the form of a parallelogram.