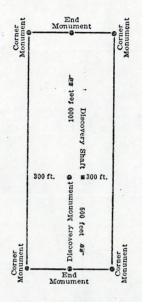

NOTICE OF LOCATION (LODE)

This claim runs from the discovery monument, or stake on which the notice is posted \_\_\_\_\_\_\_\_ feet in an easterly direction to the east center end monument, or stake, and \_\_\_\_\_\_\_\_ feet in a westerly direction from the aforesaid monument, or stake, to the west center end monument or stake, and is also marked by two corner monuments, or stakes, at each end of said claim, one on each side of and 300 feet from the center end monuments, or stakes, making the claim in the form of a parallelogram.

end monument, or stake, and feet in a westerly direction from the w aforesaid monument, or stake, to the west center end monument or stake, and is also marked by two corner monuments, or stakes, at each end of said claim, one on each side of and 300 feet from the center end monuments, or stakes, making the claim in the form of a parallelogram.